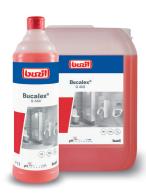

#### Sales units

• G460-0001RA: 12 x 1 l bottle

**G460-0750RA**: 1 x 750 I IBC container • G460-0010RA: 1 x 10 l canister

 Apply fresh application solutions and consume them within 24 hours at the latest.